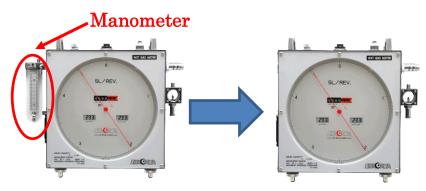

## Announcement of change in W-NK Wet Gas Meters

Thank you very much for your continued patronage.

The 1kPa manometer is attached to our W-NK series of Wet Gas Meters. However few of our users use it therefore we have decided that starting from April 2016 1kPa manometer will be option.